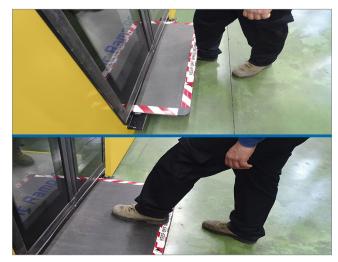

## **BENEFITS**

- Located under the floor.
- Once the platform is extended, it remains at the vehicle's floorlevel.
- It's provided with a front sensitive rubber protection, in order to detect any obstacle placed at the front. In this case, the ramp moves automatically in.
- The platform is sensitive to weight, both in static and in dynamic phase. When detecting a weight heavier than 15kg, it remains immobilized in static phase, and it stops in dynamic phase.
- Lifting system for thickness 60-70 80.