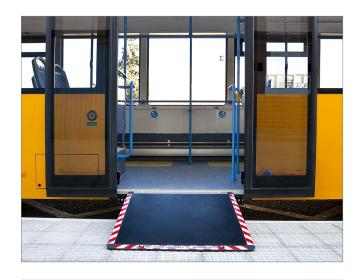

## **BENEFITS**

- Located under the floor.
- Once the platform is extended, it remains at the vehicle's floorlevel.
- It's provided with a front sensitive rubber protection, in order to detect any obstacle placed at the front. In this case, the ramp moves automatically in.
- The platform is sensitive to weight, both in static and in dynamic phase. When detecting a weight heavier than 15kg, it remains immobilized in static phase, and it stops in dynamic phase.
- Lifting system for thickness 60-70 80.