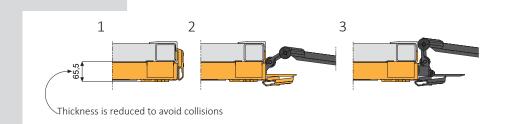

## **DESCRIPTION**

- Electric ramp 12/24v.
- Designed to be mounted under the vehicle's floor.
- Reduced thickness: 60 mm
- Weight: 82,5 Kg
- Load: 350 Kg
- Vehicles destined for Class I, A.
- Complies UN regulations R107

## **BENEFITS**

- Located under the floor.
- Once the platform is extended, it remains at the vehicle's floorlevel.
- It's provided with a front sensitive rubber protection, in order to detect any obstacle placed at the front. In this case, the ramp moves automatically in.
- The platform is sensitive to weight, both in static and in dynamic phase. When detecting a weight heavier than 15kg, it remains immobilized in static phase, and it stops in dynamic phase.
- Lifting system for thickness 60-70 80.