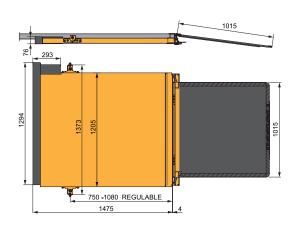

## **DESCRIPTION**

- Electric ramp 12/24v.
- Designed to be mounted under the vehicle's floor.
- Reduced thickness: 60 mm
- Weight: 82,5 Kg
- Load: 350 Kg
- Vehicles destined for Class I, A.
- Complies UN regulations R107